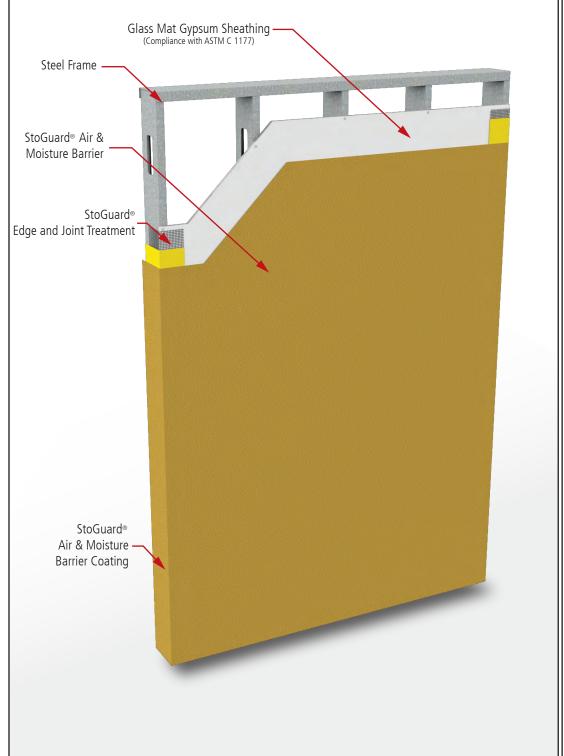

## Notes:

1. StoPanel® Backup is a lightweight energy efficient pre-fabricated exterior wall panel with exterior continuous air and moisture barrier.

ATTENTION

Property of Sto Corp. All Rights Reserved.

Sto products are intended for use by qualified professional contractors, not consumers, as a component of a larger construction assembly as specified by a qualified design professional, general contractor or builder. They should be installed in accordance with those specifications and Sto's instructions. Sto Corp. disclaims all, and assumes no, liability for on-site inspections, for its products applied improperly, or by unqualified persons or entities, or as part of an improperly designed or constructed building, for the nonperformance of adjacent building components or assemblies, of for other construction activities beyond Sto's control. Improper use of Sto products or use as part of an improperly designed or constructed larger assembly or building may result in serious damage to Sto products, and to the structure of the building or its components.